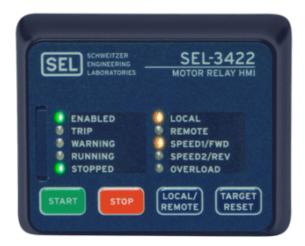

## SEL-3422 Motor Relay HMI

Motor Relay HMI without LCD for the SEL-849 Motor Management Relay

## SEL-3422 Base Unit

- Panel or DIN Rail Mount
- 4 Control Pushbuttons
- 10 Tri-Color Target LEDs
- Configurable Labels
- Power-Over-Ethernet (POE)<sup>1</sup>

Part Number:

3 4 2 2 X X X 1

| SEL-3422 Motor Relay HMI                                                                                                 |               |
|--------------------------------------------------------------------------------------------------------------------------|---------------|
| SEL-3422 Standard                                                                                                        | X X X 1       |
| Accessories                                                                                                              |               |
| Configurable Label Kit - SEL-3421/SEL-3422*                                                                              | 915900268     |
| Replacement Parts for SEL-3421/SEL-3422 - Mounting Screws, DIN Rail Clips and Support (includes parts for up to 5 HMIs)* | rts 915900269 |